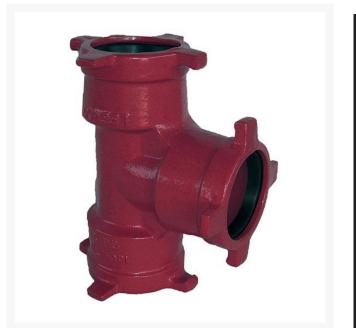

## Leemco Tee - 8 x 8 x 8 Ductile Iron (Bell x Bell x Bell)

RGLSB-888T

## Details

Ductile iron, slanted, deep bell, and gasket style fittings are made in accordance with ASTM A-536, Grade 65-45-12 & AWWA C153. Fittings have four lugs to accommodate joint restraints and other fittings. Bell section allows 5 degree freedom of pipe deflection within the bell end. All DPS fittings have epoxy coating as standard finish on interior & exterior surfaces, 10-12 mil thickness. Gaskets are manufactured of high grade EPDM rubber and are rib-enforced U-Cup design to seal and assist in restraining pipe at all pressures. Note: When ordering tees, the last digit is the branch (side outlet) size. Left side to Right side to Top (branch).