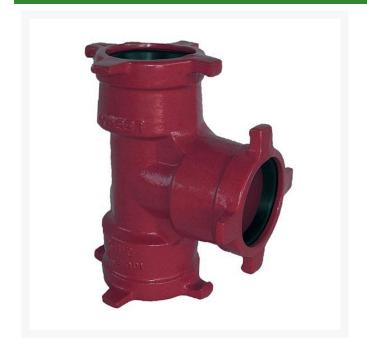

## Leemco Tee - 8 x 8 x 2.5 Ductile Iron (Bell x Bell x Bell)

RGLSB-882T

## **Details**

Ductile iron, slanted, deep bell, and gasket style fittings are made in accordance with ASTM A-536, Grade 65-45-12 & AWWA C153. Fittings have four lugs to accommodate joint restraints and other fittings. Bell section allows 5 degree freedom of pipe deflection within the bell end. All DPS fittings have epoxy coating as standard finish on interior & exterior surfaces, 10-12 mil thickness. Gaskets are manufactured of high grade EPDM rubber and are rib-enforced U-Cup design to seal and assist in restraining pipe at all pressures. Note: When ordering tees, the last digit is the branch (side outlet) size. Left side to Right side to Top (branch).