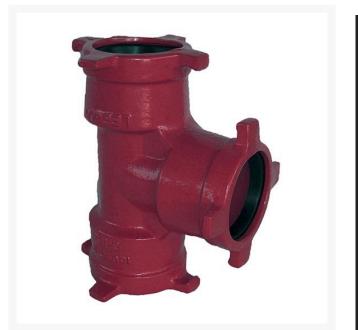

## Leemco Tee - 8 x 8 x 3 Ductile Iron (Bell x Bell x Bell)

RGLSB-883T

## Details

Ductile iron, slanted, deep bell, and gasket style fittings are made in accordance with ASTM A-536, Grade 65-45-12 & AWWA C153. Fittings have four lugs to accommodate joint restraints and other fittings. Bell section allows 5 degree freedom of pipe deflection within the bell end. All DPS fittings have epoxy coating as standard finish on interior & exterior surfaces, 10-12 mil thickness. Gaskets are manufactured of high grade EPDM rubber and are rib-enforced U-Cup design to seal and assist in restraining pipe at all pressures. Note: When ordering tees, the last digit is the branch (side outlet) size. Left side to Right side to Top (branch).