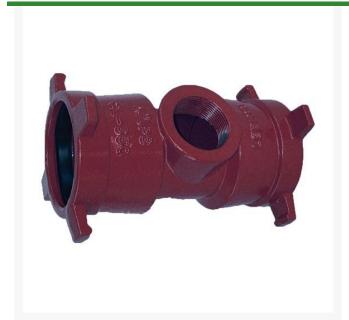

## **Leemco Tapped Tee - 2 x 1.25 Service Tee**

RGLSB-1025ST

## **Details**

Ductile iron, slanted, deep bell, and gasket style fittings are made in accordance with ASTM A-536, Grade 65-45-12 & AWWA C153. Fittings have four lugs to accommodate joint restraints and other fittings. Bell section allows 5 degree freedom of pipe deflection within the bell end. All DPS fittings have epoxy coating as standard finish on interior & exterior surfaces, 10-12 mil thickness. Gaskets are manufactured of high grade EPDM rubber and are rib-enforced U-Cup design to seal and assist in restraining pipe at all pressures.