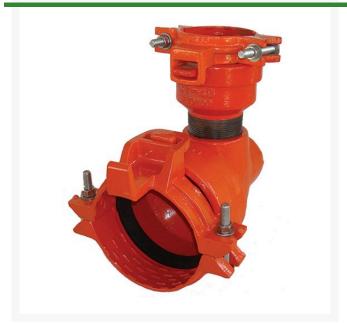

## Leemco Tapped Elbow - 8 x 3 Bell x Fpt 90 Bend

RGLRF90-806

## **Details**

Ductile iron, slanted, deep bell, and gasket style fittings are made in accordance with ASTM A-536, Grade 65-45-12 & AWWA C153. Fittings have four lugs to accommodate joint restraints and other fittings. Bell section allows 5 degree freedom of pipe deflection within the bell end. All DPS fittings have epoxy coating as standard finish on interior & exterior surfaces, 10-12 mil thickness. Gaskets are manufactured of high grade EPDM rubber and are rib-enforced U-Cup design to seal and assist in restraining pipe at all pressures.