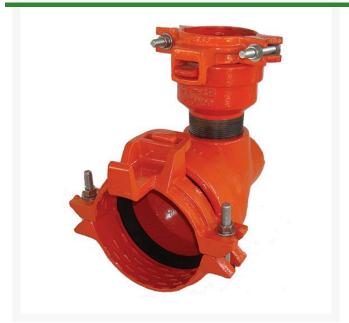

## Leemco Tapped Elbow - 8 x 2 Bell x Fpt 90 Bend

RGLRF90-804

## **Details**

Ductile iron, slanted, deep bell, and gasket style fittings are made in accordance with ASTM A-536, Grade 65-45-12 & AWWA C153. Fittings have four lugs to accommodate joint restraints and other fittings. Bell section allows 5 degree freedom of pipe deflection within the bell end. All DPS fittings have epoxy coating as standard finish on interior & exterior surfaces, 10-12 mil thickness. Gaskets are manufactured of high grade EPDM rubber and are rib-enforced U-Cup design to seal and assist in restraining pipe at all pressures.

## **Specifications**

Manufacturer Manufacturer's Model No Leemco RF90-804

**Evergreen** 

C/. Bartomeu Amat, 2, Entlo 1 Terrassa, 08225

https://evergreen.rrproducts.com/