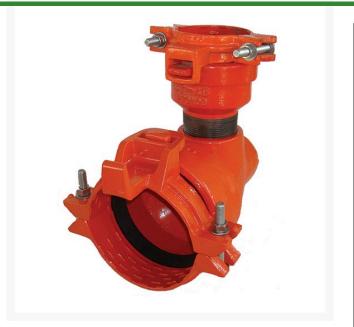

## Leemco Tapped Elbow - 6 x 2.5 Bell x Fpt 90 Bend

RGLRF90-605

## Details

Ductile iron, slanted, deep bell, and gasket style fittings are made in accordance with ASTM A-536, Grade 65-45-12 & AWWA C153. Fittings have four lugs to accommodate joint restraints and other fittings. Bell section allows 5 degree freedom of pipe deflection within the bell end. All DPS fittings have epoxy coating as standard finish on interior & exterior surfaces, 10-12 mil thickness. Gaskets are manufactured of high grade EPDM rubber and are rib-enforced U-Cup design to seal and assist in restraining pipe at all pressures.