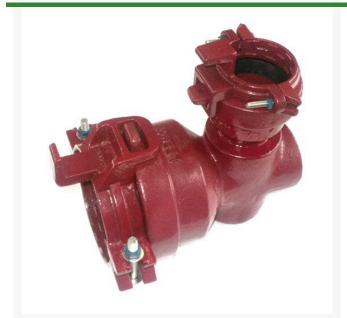

## Leemco Reducing Elbow - 4 x 3 Bell x Bell 90 Bend

RGLRF90-43B

## **Details**

Ductile iron, slanted, deep bell, and gasket style fittings are made in accordance with ASTM A-536, Grade 65-45-12 & AWWA C153. Fittings have four lugs to accommodate joint restraints and other fittings. Bell section allows 5 degree freedom of pipe deflection within the bell end. All DPS fittings have epoxy coating as standard finish on interior & exterior surfaces, 10-12 mil thickness. Gaskets are manufactured of high grade EPDM rubber and are rib-enforced U-Cup design to seal and assist in restraining pipe at all pressures.