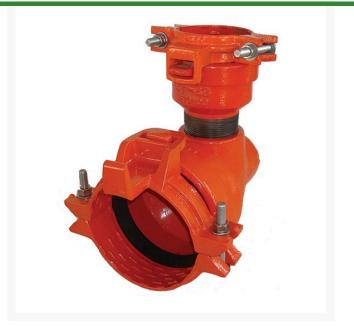

## Leemco Tapped Elbow - 4 x 2 Bell x Fpt 90 Bend

RGLRF90-404

## Details

Ductile iron, slanted, deep bell, and gasket style fittings are made in accordance with ASTM A-536, Grade 65-45-12 & AWWA C153. Fittings have four lugs to accommodate joint restraints and other fittings. Bell section allows 5 degree freedom of pipe deflection within the bell end. All DPS fittings have epoxy coating as standard finish on interior & exterior surfaces, 10-12 mil thickness. Gaskets are manufactured of high grade EPDM rubber and are rib-enforced U-Cup design to seal and assist in restraining pipe at all pressures.