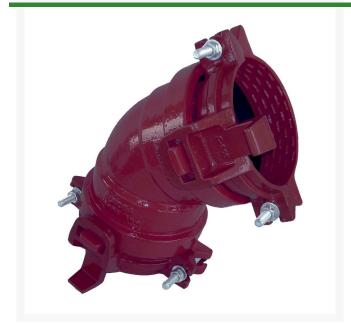

## Leemco Elbow - 2.5" Self-Restrained 45 Bend

RGLRF-245B

## **Details**

Fittings are ductile iron, slanted, deep bell, gasket style made in accordance with ASTM A-536, Grade 65-45-12 & AWWA C153. Fittings have a joint restraint system cast within the fitting. Joint restraints have no blunt cast serrations, so damage of the outer pipe surface will not occur. No machined threaded restraints. All gaskets are of manufactured of high grade EPDM rubber and ribenforced "U-Cup" design to seal and assist in restraining pipe at all pressures. Epoxy Coating on interior & exterior surfaces of fittings are of fusion bonded epoxy, 10-12 mil thickness. The epoxy coated fittings passes 90-Day immersion tests.