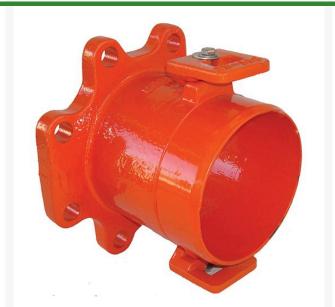

## Leemco Adapter - 12 x 12 Flange x Spigot RGLRF-12F12S

## **Details**

Ductile iron, slanted, deep bell, and gasket style fittings are made in accordance with ASTM A-536, Grade 65-45-12 & AWWA C153. Fittings have four lugs to accommodate joint restraints and other fittings. Bell section allows 5 degree freedom of pipe deflection within the bell end. All DPS fittings have epoxy coating as standard finish on interior & exterior surfaces, 10-12 mil thickness. Gaskets are manufactured of high grade EPDM rubber and are rib-enforced U-Cup design to seal and assist in restraining pipe at all pressures.