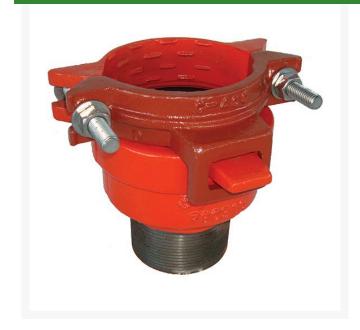

## **Leemco Male Adapter - 2 Bell x 1.5 Mpt Restrained**

## **Details**

By restraining joints, the thrust force is confined to the pipeline which is no longer dependent on soil composition, compactness and saturation. With the Leemco restrained fittings, connections can be made in the shortest possible time. There is no need to wait for concrete trucks to arrive or long waits for concrete to cure. The system can be pressurized as soon as the joints are tightened. Repairs can be made with the trench soaked. The Leemco restrained fittings are designed to get a system in operation in the least amount of time and effort. Advanced Design Features...Leemco Self-Restrained fittings have blunt cast serrations which are specifically designed for PVC or HDPE plastic pipe. These non-machined serrations will not damage the plastic pipe surface and have a fused epoxy finish to protect against corrosive soil conditions.