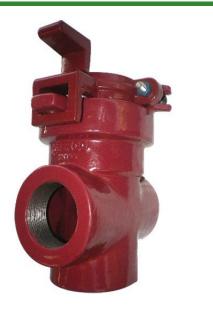

## Leemco Tapped Cap - 2 x 1 F-Acme Restrained

RGLRF-102AC

Fittings are ductile iron, slanted, deep bell, gasket style made in accordance with ASTM A-536, Grade 65-45-12 & AWWA C153. Fittings have a joint restraint system cast within the fitting. Joint restraints have no blunt cast serrations, so damage of the outer pipe surface will not occur. No machined threaded restraints. All gaskets are of manufactured of high grade EPDM rubber and ribenforced U-Cup design to seal and assist in restraining pipe at all pressures. Epoxy Coating on interior & exterior surfaces of fittings are of fusion bonded epoxy, 10-12 mil thickness. The epoxy coated fittings passes 90-Day immersion tests.