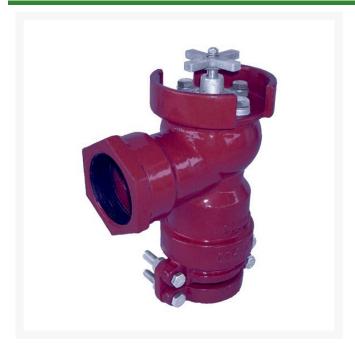

## Leemco Angle Valve - 2 x 2 Spigot x Fpt Lateral Valve

RGLLV-220

## **Details**

The LV-220 valve is ideal for replacing older non-working threaded gate or ball valves. Simply insert the bottom gasket inlet over any 2" beveled IPS PVC nipple or pipe and rotate the valve 360 degrees to the desired position. Tighten the bolts on the bottom self-restrained clamps and install a 2" PVC TOE nipple into the FPT outlet. This valve is also ideal for new construction projects.