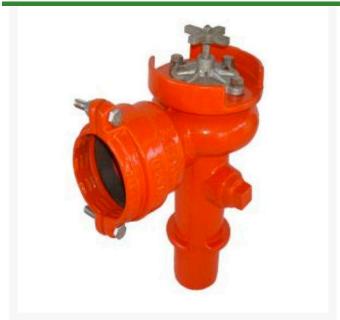

## Leemco Angle Valve - 2.5 Lateral

RGLLV-250

## **Details**

The LV-220 valve is ideal for replacing older non-working threaded gate or ball valves. Simply insert the bottom gasket inlet over any 2" beveled IPS PVC nipple or pipe and rotate the valve 360 degrees to the desired position. Tighten the bolts on the bottom self-restrained clamps and install a 2" PVC TOE nipple into the FPT outlet. This valve is also ideal for new construction projects.