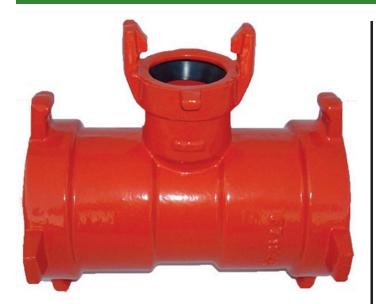

## Leemco Tee - 8 x 8 x 2 Lateral For Lv-Valves

RGLLT-800T

## Details

Lateral to mainline connections are made using Leemco Lateral Adapters. Adapters are made of ductile iron grade 65-45-12 (ASTM A-536). Epoxy Coating on interior & exterior surfaces of fittings are of fusion bonded epoxy, 10-12 mil thickness. The epoxy coating passes 90-Day immersion tests. Lateral Adapters are offered with self-restrained bell, MPT and FPT outlets. The Adapter inlet has a swivel base to orient the outlet to any 360 degree position for ease and stress free installation. Non self-restrained Lateral Adapters are equipped with tapped and plugged 1" side outlet. Adapters are used with Leemco saddle or tee.