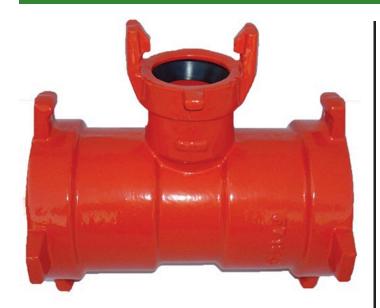

## **Details**

Lateral to mainline connections are made using Leemco Lateral Adapters. Adapters are made of ductile iron grade 65-45-12 (ASTM A-536). Epoxy Coating on interior & exterior surfaces of fittings are of fusion bonded epoxy, 10-12 mil thickness. The epoxy coating passes 90-Day immersion tests. Lateral Adapters are offered with self-restrained bell, MPT and FPT outlets. The Adapter inlet has a swivel base to orient the outlet to any 360 degree position for ease and stress free installation. Non self-restrained Lateral Adapters are equipped with tapped and plugged 1" side outlet. Adapters are used with Leemco saddle or tee.