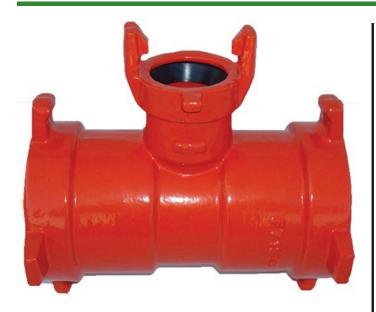

## Leemco Tee - 4 x 4 x 2 Lateral For Lv-Valves

**RGLLT-400T** 

## **Details**

Lateral to mainline connections are made using Leemco Lateral Adapters. Adapters are made of ductile iron grade 65-45-12 (ASTM A-536). Epoxy Coating on interior & exterior surfaces of fittings are of fusion bonded epoxy, 10-12 mil thickness. The epoxy coating passes 90-Day immersion tests. Lateral Adapters are offered with self-restrained bell, MPT and FPT outlets. The Adapter inlet has a swivel base to orient the outlet to any 360 degree position for ease and stress free installation. Non self-restrained Lateral Adapters are equipped with tapped and plugged 1" side outlet. Adapters are used with Leemco saddle or tee.