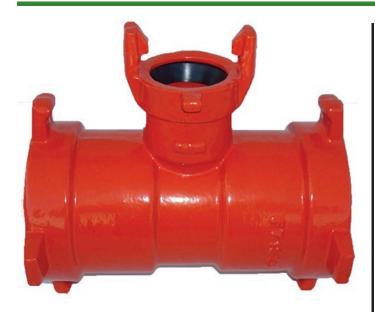

## Leemco Tee - 3 x 3 x 2 Lateral For Lv-**Valves**

**RGLLT-300T** 

## **Details**

Lateral to mainline connections are made using Leemco Lateral Adapters. Adapters are made of ductile iron grade 65-45-12 (ASTM A-536). Epoxy Coating on interior & exterior surfaces of fittings are of fusion bonded epoxy, 10-12 mil thickness. The epoxy coating passes 90-Day immersion tests. Lateral Adapters are offered with self-restrained bell, MPT and FPT outlets. The Adapter inlet has a swivel base to orient the outlet to any 360 degree position for ease and stress free installation. Non self-restrained Lateral Adapters are equipped with tapped and plugged 1" side outlet. Adapters are used with Leemco saddle or tee.