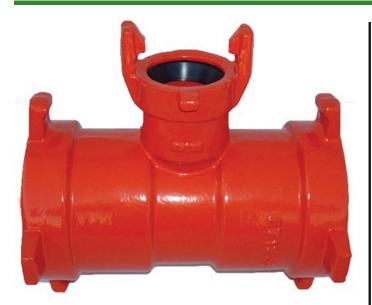

## Leemco Tee - 2.5 x 2.5 x 2 Lateral For Lv-Valves

RGLLT-250T

## **Details**

Lateral to mainline connections are made using Leemco Lateral Adapters. Adapters are made of ductile iron grade 65-45-12 (ASTM A-536). Epoxy Coating on interior & exterior surfaces of fittings are of fusion bonded epoxy, 10-12 mil thickness. The epoxy coating passes 90-Day immersion tests. Lateral Adapters are offered with self-restrained bell, MPT and FPT outlets. The Adapter inlet has a swivel base to orient the outlet to any 360 degree position for ease and stress free installation. Non self-restrained Lateral Adapters are equipped with tapped and plugged 1" side outlet. Adapters are used with Leemco saddle or tee.