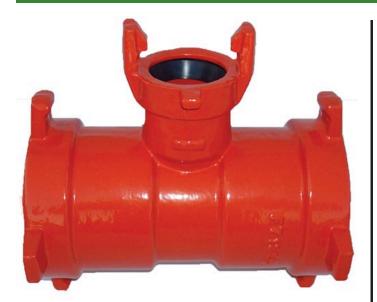

## Leemco Tee - 16 x 16 x 2 Lateral For Lv-Valves

RGLLT-1600T

## Details

Lateral to mainline connections are made using Leemco Lateral Adapters. Adapters are made of ductile iron grade 65-45-12 (ASTM A-536). Epoxy Coating on interior & exterior surfaces of fittings are of fusion bonded epoxy, 10-12 mil thickness. The epoxy coating passes 90-Day immersion tests. Lateral Adapters are offered with self-restrained bell, MPT and FPT outlets. The Adapter inlet has a swivel base to orient the outlet to any 360 degree position for ease and stress free installation. Non self-restrained Lateral Adapters are equipped with tapped and plugged 1" side outlet. Adapters are used with Leemco saddle or tee.