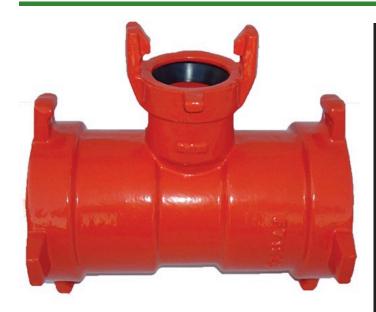

## Leemco Tee - 2 x 2 x 2 Lateral For Lv-Valves

RGLLT-200T

## **Details**

Lateral to mainline connections are made using Leemco Lateral Adapters. Adapters are made of ductile iron grade 65-45-12 (ASTM A-536). Epoxy Coating on interior & exterior surfaces of fittings are of fusion bonded epoxy, 10-12 mil thickness. The epoxy coating passes 90-Day immersion tests. Lateral Adapters are offered with self-restrained bell, MPT and FPT outlets. The Adapter inlet has a swivel base to orient the outlet to any 360 degree position for ease and stress free installation. Non self-restrained Lateral Adapters are equipped with tapped and plugged 1" side outlet. Adapters are used with Leemco saddle or tee.