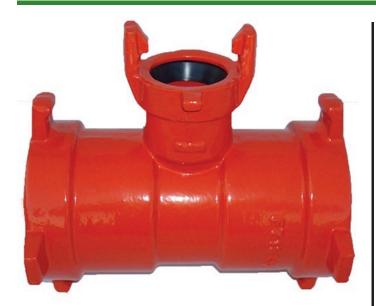

## Leemco Tee - 14 x 14 x 2 Lateral For Lv-Valves

RGLLT-1400T

Lateral to mainline connections are made using Leemco Lateral Adapters. Adapters are made of ductile iron grade 65-45-12 (ASTM A-536). Epoxy Coating on interior & exterior surfaces of fittings are of fusion bonded epoxy, 10-12 mil thickness. The epoxy coating passes 90-Day immersion tests. Lateral Adapters are offered with self-restrained bell, MPT and FPT outlets. The Adapter inlet has a swivel base to orient the outlet to any 360 degree position for ease and stress free installation. Non self-restrained Lateral Adapters are equipped with tapped and plugged 1" side outlet. Adapters are used with Leemco saddle or tee.