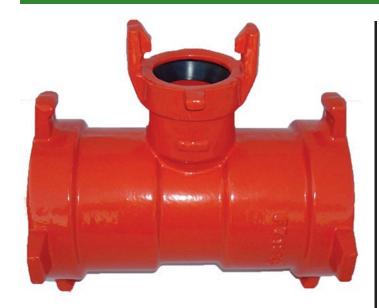

## Leemco Tee - 10 x 10 x 2 Lateral For Lv-Valves

RGLLT-1000T

Lateral to mainline connections are made using Leemco Lateral Adapters. Adapters are made of ductile iron grade 65-45-12 (ASTM A-536). Epoxy Coating on interior & exterior surfaces of fittings are of fusion bonded epoxy, 10-12 mil thickness. The epoxy coating passes 90-Day immersion tests. Lateral Adapters are offered with self-restrained bell, MPT and FPT outlets. The Adapter inlet has a swivel base to orient the outlet to any 360 degree position for ease and stress free installation. Non self-restrained Lateral Adapters are equipped with tapped and plugged 1" side outlet. Adapters are used with Leemco saddle or tee.