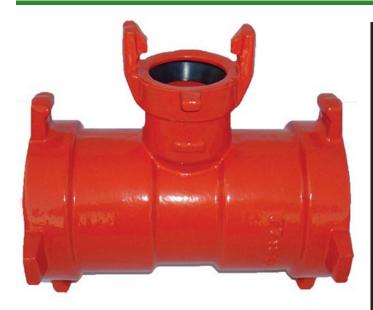

## Leemco Tee - 12 x 12 x 2 Lateral For Lv-Valves

RGLLT-1200T

## **Details**

Lateral to mainline connections are made using Leemco Lateral Adapters. Adapters are made of ductile iron grade 65-45-12 (ASTM A-536). Epoxy Coating on interior & exterior surfaces of fittings are of fusion bonded epoxy, 10-12 mil thickness. The epoxy coating passes 90-Day immersion tests. Lateral Adapters are offered with self-restrained bell, MPT and FPT outlets. The Adapter inlet has a swivel base to orient the outlet to any 360 degree position for ease and stress free installation. Non self-restrained Lateral Adapters are equipped with tapped and plugged 1" side outlet. Adapters are used with Leemco saddle or tee.