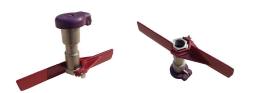

## Details

The Leemco Stabilizer securely attaches to the base of the Quick Coupling Valve. Its wide and extended wings packed in the soil prevent the valve from rotating or moving in the vertical plane. Installation is a snap. The Stabilizer slips on the hex portion of the Quick Coupling Valve much the same way as an open end wrench. A single stainless steel bolt securely fastens the stabilizer to the valve body. All quick coupling valves need to be secured by a stabilizer to prevent bodily harm due to slowly disengaging the valve from its base by normal operation and also prevent vandalism.