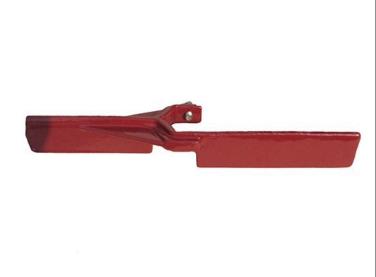

## Details

The Leemco Stabilizer securely attaches to the base of the Quick Coupling Valve. Its wide and extended wings packed in the soil prevent the valve from rotating or moving in the vertical plane. Installation is a snap. The Stabilizer slips on the hex portion of the Quick Coupling Valve much the same way as an open end wrench. A single stainless steel bolt securely fastens the stabilizer to the valve body. All quick coupling valves need to be secured by a stabilizer to prevent bodily harm due to slowly disengaging the valve from its base by normal operation and also prevent vandalism.