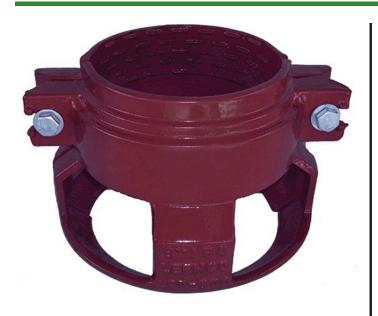

## Leemco Restraints - 6" (Pipe - Pipe) Compact

## **Details**

Leemco Restrained fittings are designed to get a system in operation in the least amount of time and effort. All changes of directions and reductions are mechanically restrained. Additional adjacent joints shall are also restrained. Leemco Self-Restrained fittings have blunt cast serrations which are specifically designed for PVC or HDPE plastic pipe. These non-machined serrations will not damage the plastic pipe surface and have a fused epoxy finish to protect against corrosive soil conditions. Its patented bell design incorporates a cast-on half clamp and a detachable clamp, plus an easy-to-install, proven 2-bolt system that saves time and labor costs.

## **Specifications**

Manufacturer Leemco Manufacturer's LPP-600 Model No

**Evergreen** 

C/. Bartomeu Amat, 2, Entlo 1 Terrassa, 08225 +34 931 130 054

https://evergreen.rrproducts.com/