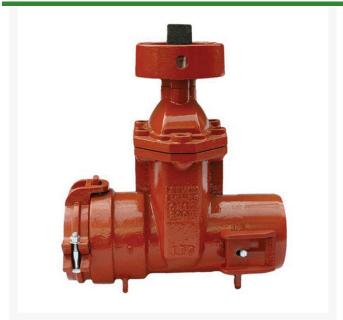

## Leemco Gate Valve - 4 x 4 Spigot x Bell

**RGLLMV-44SB** 

## **Details**

All mainline valves are resilient wedge and conform to AWWA C153 standards. Constructed of ductile iron with fusion-bonded epoxy coating on all interior and exterior surfaces, 12-14 mil thickness. The epoxy coating passes 90-Day immersion tests. Gate valves are available in spigot x bell and bell x bell models to mechanically connect to fittings or plastic pipe. Restraints have blunt cast serrations; no machined threaded restraints. Valves have a shroud around the 2" operating nut to accept IPS PVC sleeve which provides dirt-free access to actuate the valve.