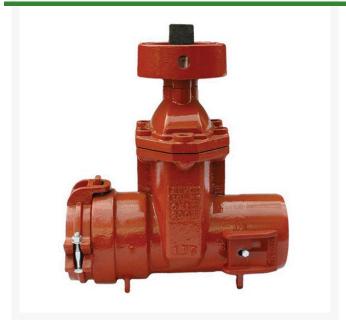

## Leemco Gate Valve - 3 x 3 Spigot x Bell

**RGLLMV-33SB** 

## **Details**

All mainline valves are resilient wedge and conform to AWWA C153 standards. Constructed of ductile iron with fusion-bonded epoxy coating on all interior and exterior surfaces, 12-14 mil thickness. The epoxy coating passes 90-Day immersion tests. Gate valves are available in spigot x bell and bell x bell models to mechanically connect to fittings or plastic pipe. Restraints have blunt cast serrations; no machined threaded restraints. Valves have a shroud around the 2" operating nut to accept IPS PVC sleeve which provides dirt-free access to actuate the valve.