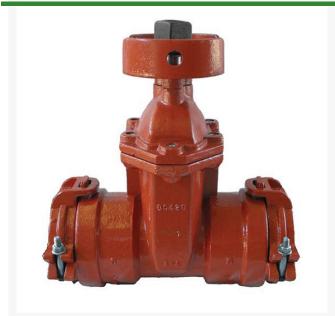

## Leemco Gate Valve - 3 x 3 Bell x Bell

RGLLMV-33BB

## **Details**

All mainline valves are resilient wedge and conform to AWWA C153 standards. Constructed of ductile iron with fusion-bonded epoxy coating on all interior and exterior surfaces, 12-14 mil thickness. The epoxy coating passes 90-Day immersion tests. Gate valves are available in spigot x bell and bell x bell models to mechanically connect to fittings or plastic pipe. Restraints have blunt cast serrations; no machined threaded restraints. Valves have a shroud around the 2" operating nut to accept IPS PVC sleeve which provides dirt-free access to actuate the valve.