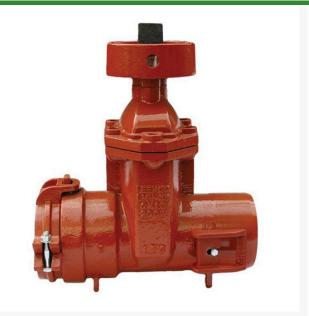

## Leemco Gate Valve - 2.5 x 2.5 Spigot x Bell

RGLLMV-22SB

## Details

All mainline valves are resilient wedge and conform to AWWA C153 standards. Constructed of ductile iron with fusion-bonded epoxy coating on all interior and exterior surfaces, 12-14 mil thickness. The epoxy coating passes 90-Day immersion tests. Gate valves are available in spigot x bell and bell x bell models to mechanically connect to fittings or plastic pipe. Restraints have blunt cast serrations; no machined threaded restraints. Valves have a shroud around the 2" operating nut to accept IPS PVC sleeve which provides dirt-free access to actuate the valve.