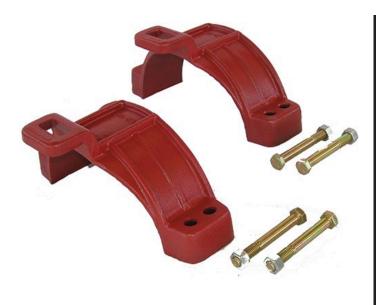

## Leemco Restraints - 8" Pipe - to - Fitting

RGLLH-800

## Details

Leemco Restrained fittings are designed to get a system in operation in the least amount of time and effort. All changes of directions and reductions are mechanically restrained. Additional adjacent joints shall are also restrained. Leemco Self-Restrained fittings have blunt cast serrations which are specifically designed for PVC or HDPE plastic pipe. These non-machined serrations will not damage the plastic pipe surface and have a fused epoxy finish to protect against corrosive soil conditions. Its patented bell design incorporates a cast-on half clamp and a detachable clamp, plus an easy-toinstall, proven 2-bolt system that saves time and labor costs.