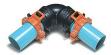

## Leemco Restraints - 4" Pipe - to - Fitting

RGLLH-400

## Details

Leemco Restrained fittings are designed to get a system in operation in the least amount of time and effort. All changes of directions and reductions are mechanically restrained. Additional adjacent joints shall are also restrained. Leemco Self-Restrained fittings have blunt cast serrations which are specifically designed for PVC or HDPE plastic pipe. These non-machined serrations will not damage the plastic pipe surface and have a fused epoxy finish to protect against corrosive soil conditions. Its patented bell design incorporates a cast-on half clamp and a detachable clamp, plus an easy-toinstall, proven 2-bolt system that saves time and labor costs.