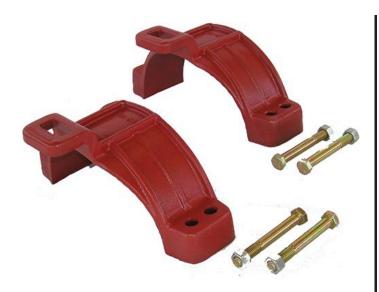

## **Details**

Leemco Restrained fittings are designed to get a system in operation in the least amount of time and effort. All changes of directions and reductions are mechanically restrained. Additional adjacent joints shall are also restrained. Leemco Self-Restrained fittings have blunt cast serrations which are specifically designed for PVC or HDPE plastic pipe. These non-machined serrations will not damage the plastic pipe surface and have a fused epoxy finish to protect against corrosive soil conditions. Its patented bell design incorporates a cast-on half clamp and a detachable clamp, plus an easy-to-install, proven 2-bolt system that saves time and labor costs.