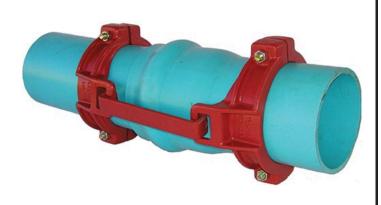

## Leemco Restraints - 6" (Pipe - Pipe) RGLLB-600

## Details

Leemco Restrained fittings are designed to get a system in operation in the least amount of time and effort. All changes of directions and reductions are mechanically restrained. Additional adjacent joints shall are also restrained. Leemco Self-Restrained fittings have blunt cast serrations which are specifically designed for PVC or HDPE plastic pipe. These non-machined serrations will not damage the plastic pipe surface and have a fused epoxy finish to protect against corrosive soil conditions. Its patented bell design incorporates a cast-on half clamp and a detachable clamp, plus an easy-toinstall, proven 2-bolt system that saves time and labor costs.