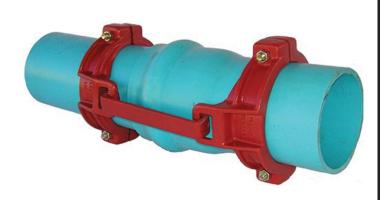

## Leemco Restraints - 2.5" (Pipe - Pipe)

RGLLB-250

## **Details**

Leemco Restrained fittings are designed to get a system in operation in the least amount of time and effort. All changes of directions and reductions are mechanically restrained. Additional adjacent joints shall are also restrained. Leemco Self-Restrained fittings have blunt cast serrations which are specifically designed for PVC or HDPE plastic pipe. These non-machined serrations will not damage the plastic pipe surface and have a fused epoxy finish to protect against corrosive soil conditions. Its patented bell design incorporates a cast-on half clamp and a detachable clamp, plus an easy-to-install, proven 2-bolt system that saves time and labor costs.