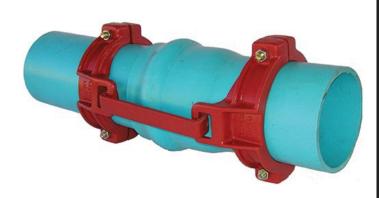

## **Details**

Leemco Restrained fittings are designed to get a system in operation in the least amount of time and effort. All changes of directions and reductions are mechanically restrained. Additional adjacent joints shall are also restrained. Leemco Self-Restrained fittings have blunt cast serrations which are specifically designed for PVC or HDPE plastic pipe. These non-machined serrations will not damage the plastic pipe surface and have a fused epoxy finish to protect against corrosive soil conditions. Its patented bell design incorporates a cast-on half clamp and a detachable clamp, plus an easy-to-install, proven 2-bolt system that saves time and labor costs.