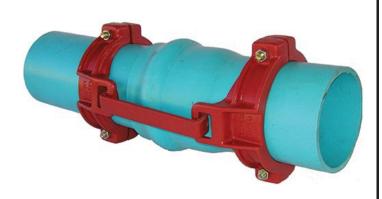

## Leemco Restraints - 14" (Pipe - Pipe)

**RGLLB-1400** 

## **Details**

Leemco Restrained fittings are designed to get a system in operation in the least amount of time and effort. All changes of directions and reductions are mechanically restrained. Additional adjacent joints shall are also restrained. Leemco Self-Restrained fittings have blunt cast serrations which are specifically designed for PVC or HDPE plastic pipe. These non-machined serrations will not damage the plastic pipe surface and have a fused epoxy finish to protect against corrosive soil conditions. Its patented bell design incorporates a cast-on half clamp and a detachable clamp, plus an easy-to-install, proven 2-bolt system that saves time and labor costs.