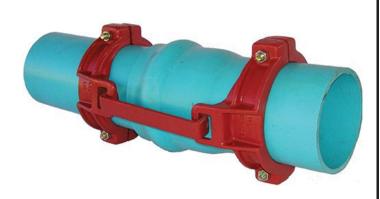

## **Details**

Leemco Restrained fittings are designed to get a system in operation in the least amount of time and effort. All changes of directions and reductions are mechanically restrained. Additional adjacent joints shall are also restrained. Leemco Self-Restrained fittings have blunt cast serrations which are specifically designed for PVC or HDPE plastic pipe. These non-machined serrations will not damage the plastic pipe surface and have a fused epoxy finish to protect against corrosive soil conditions. Its patented bell design incorporates a cast-on half clamp and a detachable clamp, plus an easy-to-install, proven 2-bolt system that saves time and labor costs.