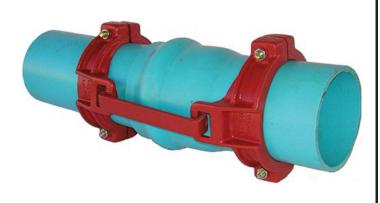

## Leemco Restraints - 10" (Pipe - Pipe)

## Details

Leemco Restrained fittings are designed to get a system in operation in the least amount of time and effort. All changes of directions and reductions are mechanically restrained. Additional adjacent joints shall are also restrained. Leemco Self-Restrained fittings have blunt cast serrations which are specifically designed for PVC or HDPE plastic pipe. These non-machined serrations will not damage the plastic pipe surface and have a fused epoxy finish to protect against corrosive soil conditions. Its patented bell design incorporates a cast-on half clamp and a detachable clamp, plus an easy-toinstall, proven 2-bolt system that saves time and labor costs.