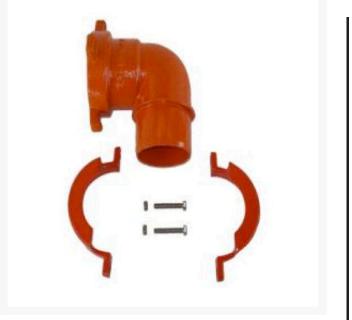

## Leemco Adapter - 3 x 2 Spigot x Bell 90 RGLL90-31SB

## Details

The L90 MPT adapters are provided with a 1" tapped side plug for connection to a quick coupling valve assembly. The MPT outlet provides male threads for an electric valve or gate valve assembly. The 2" L90 and L180-Series MPT adapters are designed to install into Leemco Lateral Tee or Lateral Saddle outlets. The 3" L90 and L180-Series MPT adapters are designed to install into any Leemco Tee with a 3 IPS branch outlet. 3" L90 and L180-Series MPT adapters come with a 3" collar clamp and hardware.