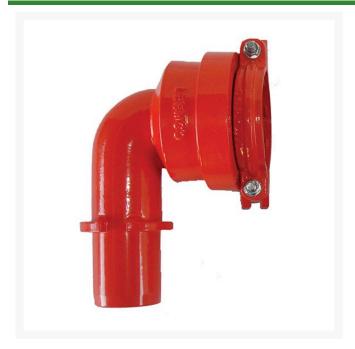

## Leemco Adapter - 3" Spigot Lateral Inlet x Bell Restrained Outlet

RGLL90-300

## **Details**

The L90 MPT adapters are provided with a 1" tapped side plug for connection to a quick coupling valve assembly. The MPT outlet provides male threads for an electric valve or gate valve assembly. The 2" L90-Series MPT adapters are designed to install into Leemco Lateral Tee or Lateral Saddle outlets. The 3" L90-Series MPT adapters are designed to install into any Leemco Tee with a 3 IPS branch outlet. 3" L90-Series MPT adapters come with a 3" collar clamp and hardware.