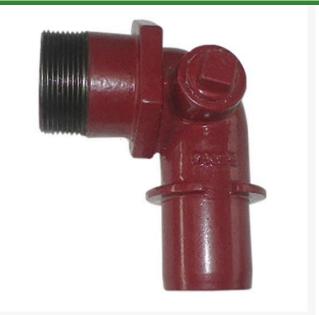

## Leemco Adapter - 2 x 3 Mpt Lateral Threaded 90

## Details

The L90 MPT adapters are provided with a 1" tapped side plug for connection to a quick coupling valve assembly. The MPT outlet provides male threads for an electric valve or gate valve assembly as shown. The 2" L90 Series MPT adapters are designed to install into Leemco Lateral Tee or Lateral Saddle outlets. The 3" L90 Series MPT adapters are designed to install into any Leemco Tee with a 3" IPS branch outlet. 3" L90 Series MPT adapters come with a 3" collar clamp and hardware.