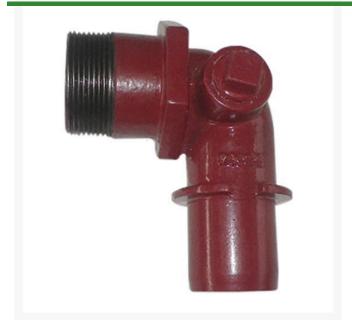

## Leemco Adapter - 2 x 2.5 Mpt Lateral Threaded 90

RGLL90-225

## **Details**

The L90 MPT adapters are provided with a 1" tapped side plug for connection to a quick coupling valve assembly. The MPT outlet provides male threads for an electric valve or gate valve assembly as shown. The 2" L90 Series MPT adapters are designed to install into Leemco Lateral Tee or Lateral Saddle outlets. The 3" L90 Series MPT adapters are designed to install into any Leemco Tee with a 3" IPS branch outlet. 3" L90 Series MPT adapters come with a 3" collar clamp and hardware.