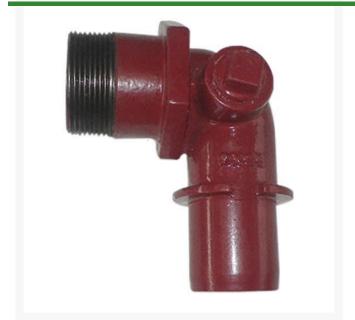

## **Details**

The L90 MPT adapters are provided with a 1" tapped side plug for connection to a quick coupling valve assembly. The MPT outlet provides male threads for an electric valve or gate valve assembly as shown. The 2" L90 Series MPT adapters are designed to install into Leemco Lateral Tee or Lateral Saddle outlets. The 3" L90 Series MPT adapters are designed to install into any Leemco Tee with a 3" IPS branch outlet. 3" L90 Series MPT adapters come with a 3" collar clamp and hardware.