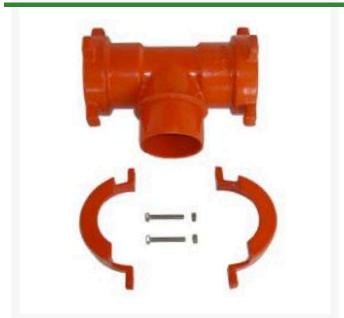

## **Details**

The L90 MPT adapters are provided with a 1" tapped side plug for connection to a quick coupling valve assembly. The MPT outlet provides male threads for an electric valve or gate valve assembly. The 2" L90 and L180-Series MPT adapters are designed to install into Leemco Lateral Tee or Lateral Saddle outlets. The 3" L90 and L180-Series MPT adapters are designed to install into any Leemco Tee with a 3 IPS branch outlet. 3" L90 and L180-Series MPT adapters come with a 3" collar clamp and hardware.