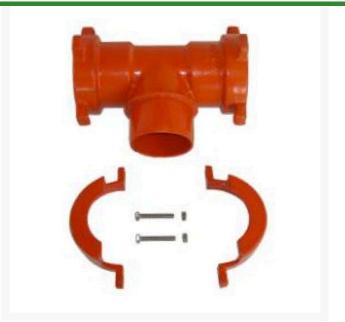

## Details

The L90 MPT adapters are provided with a 1" tapped side plug for connection to a quick coupling valve assembly. The MPT outlet provides male threads for an electric valve or gate valve assembly. The 2" L90 and L180-Series MPT adapters are designed to install into Leemco Lateral Tee or Lateral Saddle outlets. The 3" L90 and L180-Series MPT adapters are designed to install into any Leemco Tee with a 3 IPS branch outlet. 3" L90 and L180-Series MPT adapters come with a 3" collar clamp and hardware.