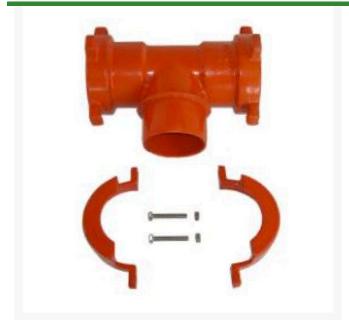

## Leemco Adapter Tee - 3 x 2 x 2 Spigot x Bell Tee

RGLL180-311SB

## **Details**

The L90 MPT adapters are provided with a 1" tapped side plug for connection to a quick coupling valve assembly. The MPT outlet provides male threads for an electric valve or gate valve assembly. The 2" L90 and L180-Series MPT adapters are designed to install into Leemco Lateral Tee or Lateral Saddle outlets. The 3" L90 and L180-Series MPT adapters are designed to install into any Leemco Tee with a 3 IPS branch outlet. 3" L90 and L180-Series MPT adapters come with a 3" collar clamp and hardware.