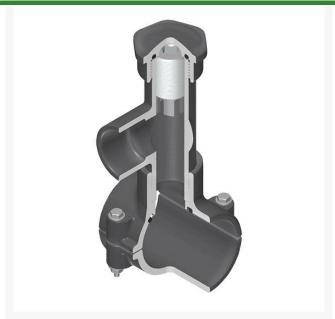

## **Details**

Hot Tap Saddles allow connection to existing pipelines under pressure. Specially designed tapping saddle allows pipe branch connection to pressurized "Hot" lines without system shut-down. Available in PVC White, Gray or CPVC Gray configurations. Industrial grade bolt-on saddle with EPDM or FKM O-ring seals and choice of zinc-plated steel or Type 316 stainless steel hardware. Built-in brass or stainless steel cutter easily cuts hole in PVC, CPVC, HDPE and PP Pipe. Special design captures and retains coupon from hole. Pressure rated to 235 psi @ 73F. Available to fit IPS Pipe 2" through 8" with versatile 3/4" socket - 1" spigot combination branch outlet or 1"-1/2" Socket - 2" spigot combination branch outlet.