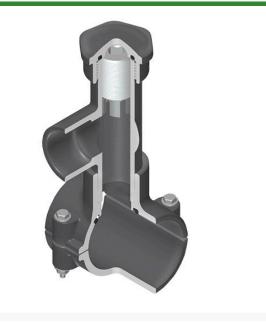

## Details

Hot Tap Saddles allow connection to existing pipelines under pressure. Specially designed tapping saddle allows pipe branch connection to pressurized "Hot" lines without system shut-down. Available in PVC White, Gray or CPVC Gray configurations. Industrial grade bolt-on saddle with EPDM or FKM O-ring seals and choice of zinc-plated steel or Type 316 stainless steel hardware. Built-in brass or stainless steel cutter easily cuts hole in PVC, CPVC, HDPE and PP Pipe. Special design captures and retains coupon from hole. Pressure rated to 235 psi @ 73F. Available to fit IPS Pipe 2" through 8" with versatile 3/4" socket - 1" spigot combination branch outlet or 1"-1/2" Socket - 2" spigot combination branch outlet.